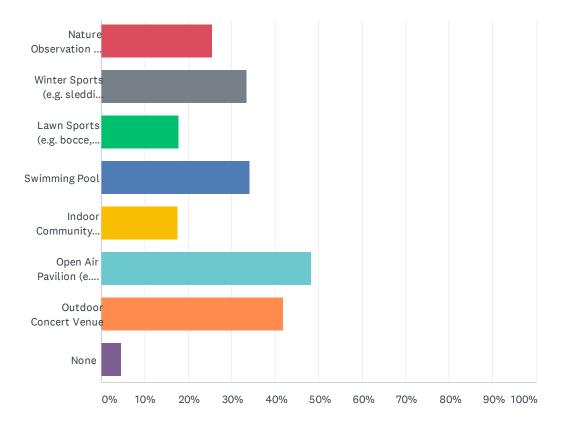

# Q11 How often do you or members of your household use the following types of facilities?