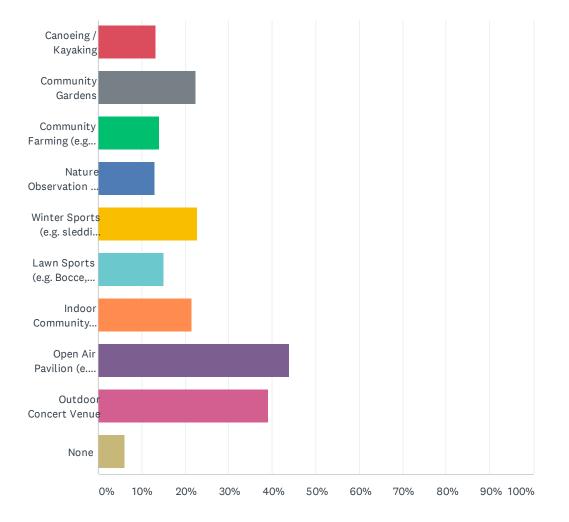

### Q9 What recreational opportunities do you feel are currently unmet or underdeveloped within the Town of Burlington? Check all that apply.

#### Johnnycake Mountain Park Design Survey

| Johnnycake Mountain Park Design Survey                           | SurveyMonkey |
|------------------------------------------------------------------|--------------|
| ANSWER CHOICES                                                   | RESPONSES    |
| Hiking / Fitness Trails                                          | 21.89%       |
| Playgrounds / Spray Parks                                        | 31.36%       |
| Skateboarding / Rollerblading                                    | 15.50%       |
| Tennis Courts                                                    | 5.56%        |
| Basketball Courts (Outdoor)                                      | 13.85%       |
| Volleyball Courts (Outdoor)                                      | 4.14%        |
| Baseball Fields                                                  | 13.14%       |
| Softball Fields                                                  | 7.93%        |
| Soccer Fields                                                    | 8.40%        |
| Football Fields                                                  | 6.15%        |
| Lacrosse Fields                                                  | 19.76%       |
| Field Hockey Fields                                              | 5.68%        |
| Traditional Golf Course                                          | 11.12%       |
| Disc Golf Course                                                 | 13.02%       |
| Dog Park                                                         | 34.08%       |
| Camping                                                          | 11.60%       |
| Fishing                                                          | 11.24%       |
| Swimming                                                         | 31.95%       |
| Canoeing / Kayaking                                              | 13.25%       |
| Community Gardens                                                | 22.49%       |
| Community Farming (e.g. Equestrian Area, Petting Zoo)            | 14.08%       |
| Nature Observation / Bird Watching                               | 13.02%       |
| Winter Sports (e.g. sledding, snowshoeing, skiing, snowboarding) | 22.84%       |
| Lawn Sports (e.g. Bocce, Horseshoes, Badminton)                  | 15.03%       |
| Indoor Community Center (e.g. meeting rooms, youth center)       | 21.54%       |
| Open Air Pavilion (e.g picnic area, community events)            | 44.02%       |
| Outdoor Concert Venue                                            | 39.17%       |
| None                                                             | 6.04%        |
|                                                                  |              |

Total Respondents: 845