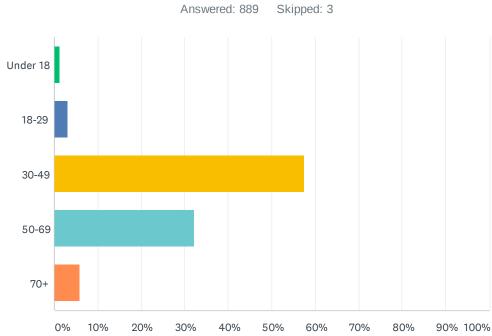

### Q2 Age group of person(s) completing this survey?

| ANSWER CHOICES | RESPONSES  |
|----------------|------------|
| Under 18       | 1.24% 11   |
| 18-29          | 3.15% 28   |
| 30-49          | 57.59% 512 |
| 50-69          | 32.17% 286 |
| 70+            | 5.85% 52   |
| TOTAL          | 889        |