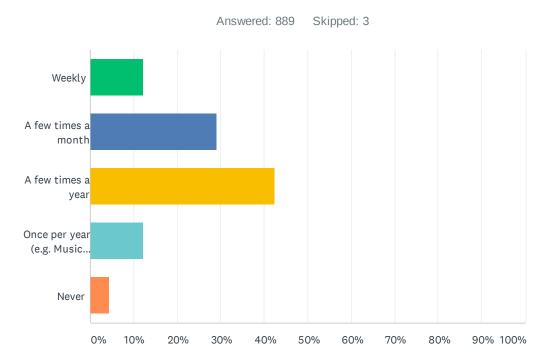

# Q6 How often do you or a member of your household use Burlington active recreation facilities? (Athletic fields, courts, and playground areas are considered active recreation.)

| ANSWER CHOICES      | RESPONSES |     |
|---------------------|-----------|-----|
| Weekly              | 35.87%    | 320 |
| A few times a month | 22.65%    | 202 |
| A few times a year  | 20.18%    | 180 |
| Never/Rarely        | 21.30%    | 190 |
| TOTAL               |           | 892 |

### Q7 How often do you or a member of your household use Burlington passive recreation facilities? (Hiking, walking, or fishing are considered passive recreation)

| ANSWER CHOICES      | RESPONSES |     |
|---------------------|-----------|-----|
| Weekly              | 38.61%    | 344 |
| A few times a month | 32.66%    | 291 |
| A few times a year  | 22.45%    | 200 |
| Never/Rarely        | 6.29%     | 56  |
| TOTAL               |           | 891 |