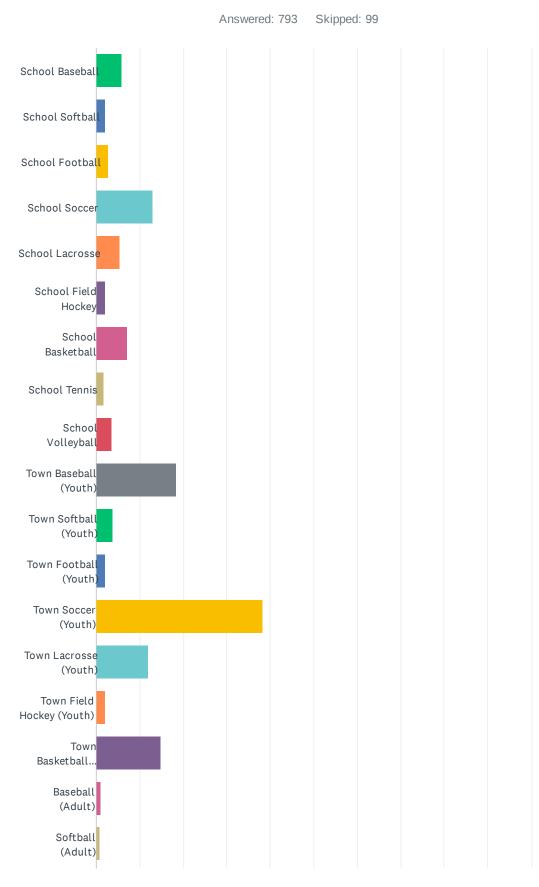

# Q10 Do you or a member of your household participate in any of the following organized sports programs? Check all that apply.

#### Johnnycake Mountain Park Design Survey

| School Baseball5.80%4.66School Football2.14%                                                                                                                                                                                                                                                                                                                                                                                                                                                                                                                                                                                                                                                                                                                                                                                                                                                                                                                                                                                                                                                                                                                                                                                                                                                                                                                                                                                                                                                                                                                                                                                                                                                                                                                                                                                                                                                                                                                                                                                                                                                           | ANSWER CHOICES            | RESPONSES |     |
|--------------------------------------------------------------------------------------------------------------------------------------------------------------------------------------------------------------------------------------------------------------------------------------------------------------------------------------------------------------------------------------------------------------------------------------------------------------------------------------------------------------------------------------------------------------------------------------------------------------------------------------------------------------------------------------------------------------------------------------------------------------------------------------------------------------------------------------------------------------------------------------------------------------------------------------------------------------------------------------------------------------------------------------------------------------------------------------------------------------------------------------------------------------------------------------------------------------------------------------------------------------------------------------------------------------------------------------------------------------------------------------------------------------------------------------------------------------------------------------------------------------------------------------------------------------------------------------------------------------------------------------------------------------------------------------------------------------------------------------------------------------------------------------------------------------------------------------------------------------------------------------------------------------------------------------------------------------------------------------------------------------------------------------------------------------------------------------------------------|---------------------------|-----------|-----|
| School Football     2.77%     22       School Scocer     12.99%     0.13       School Lacrosse     5.42%     43       School Field Hockey     2.02%     16       School Scocer     1.71%     71       School Scocer     1.77%     14       School Volleyball     3.53%     28       Town Baseball (Youth)     1.814%     146       Town Sochall (Youth)     3.78%     30       Town Sochall (Youth)     2.02%     16       Town Sochall (Youth)     3.78%     30       Town Sochall (Youth)     2.02%     16       Town Sochall (Youth)     2.02%     16       Town Sochall (Youth)     2.02%     16       Town Sochall (Youth)     2.14%     30       Town Sochall (Youth)     1.86%     30       Town Sochall (Youth)     2.14%     31       Town Sochall (Youth)     1.86%     31       Town Field Hockey (Youth)     1.86%     31       Sochael (Adult)     0.86%     31       Sochael (Adult)     0.86%                                                                                                                                                                                                                                                                                                                                                                                                                                                                                                                                                                                                                                                                                                                                                                                                                                                                                                                                                                                                                                                                                                                                                                                           | School Baseball           | 5.80%     | 46  |
| School Soccer     12.99%     103       School Lacrosse     5.42%     43       School Field Hockey     2.02%     16       School Tonnis     1.77%     14       School Voltaki     7.19%     57       School Voltaki     1.77%     14       School Voltaki     3.53%     28       School Voltaki     3.53%     28       Town Baschall (Youth)     18.41%     146       Town Sottball (Youth)     3.61%     303       Town Sottball (Youth)     2.02%     16       Town Sottball (Youth)     2.02%     16       Town Sottball (Youth)     2.02%     16       Town Sottball (Youth)     2.14%     94       Town Sottball (Youth)     1.85%     94       Sottball (Adult)     1.85%     94       Sottball (Adult)     0.89%     74       Sotccer (Adult)     0.39%     34 </td <td>School Softball</td> <td>2.14%</td> <td>17</td>                                                                                                                                                                                                                                                                                                                                                                                                                                                                                                                                                                                                                                                                                                                                                                                                                                                                                                                                                                                                                                                                                                                                   | School Softball           | 2.14%     | 17  |
| School Lacrosse     5.42%     43       School Field Hockey     2.02%     16       School Field Hockey     1.7%     14       School Tennis     1.7%     14       School Verlyhal     3.5%     28       Town Basehall (Youth)     18.41%     146       Town Sorbtall (Youth)     2.02%     16       Town Sorbtall (Youth)     3.7%     30       Town Sorbtall (Youth)     2.02%     16       Town Sorbtall (Youth)     3.1%     303       Town Sorbtall (Youth)     2.02%     16       Town Sorbtall (Youth)     2.02%     16       Town Sorbtall (Youth)     38.21%     303       Town Sorbtall (Youth)     2.1%     313       Town Sorbtall (Youth)     1.85%     94       Town Sorbtall (Youth)     2.1%     318       Sorboll (Adult)     0.1%     38       Sorboll (Adult)     0.89%     7       Sorboll (Adult)     0.89%     31       Field Hockey (Adult)     0.59%     44       Recreational Basketball     1.1% <td>School Football</td> <td>2.77%</td> <td>22</td>                                                                                                                                                                                                                                                                                                                                                                                                                                                                                                                                                                                                                                                                                                                                                                                                                                                                                                                                                                                                                                                                                                                            | School Football           | 2.77%     | 22  |
| School Field Hockey202%16School Basketball7.19%57School Tennis1.77%14School Volleyball353%28Town Baseball (Youth)18.41%146Town Sotball (Youth)202%16Town Sotball (Youth)202%16Town Sotball (Youth)202%16Town Soccer (Youth)1.85%303Town Football (Youth)1.85%316Town Football (Youth)1.85%316Town Football (Youth)1.48%118Town Field Hockey (Youth)1.48%118Basketball (Youth)6.69%33Soccer (Adult)6.69%33Soccer (Adult)0.50%4Field Hockey (Adult)0.50%4Field Hockey (Adult)0.50%4Field Hockey (Adult)0.59%64Field Hockey (Adult)1.11%6Recreational Basketball1.01%6Adult / Fiag Football1.01%6Cincket0.25%3Street Hockey1.51%11Cincket0.25%3Rugby0.38%3Utimate Finisbee1.26%10Cincket1.26%10Cincket1.26%10Cincket1.26%10Cincket1.26%10Cincket1.26%10Cincket1.26%10Cincket1.26%10Cincket1.26%10Cinc                                                                                                                                                                                                                                                                                                                                                                                                                                                                                                                                                                                                                                                                                                                                                                                                                                                                                                                                                                                                                                                                                                                                                                                                                                                                                                     | School Soccer             | 12.99%    | 103 |
| School Basketball     7.19%     57       School Panks     1.77%     14       School Volleyball     3.53%     28       Town Baseball (Youth)     18.44%     146       Town Socball (Youth)     3.76%     30       Town Football (Youth)     2.02%     16       Town Soccer (Youth)     38.21%     303       Town Soccer (Youth)     11.85%     94       Town Field Hockey (Youth)     2.14%     17       Town Basketball (Youth)     2.14%     17       Town Basketball (Youth)     1.01%     84       Sotball (Adult)     0.88%     71       Town Field Hockey (Youth)     6.68%     53       Sotball (Adult)     0.88%     71       Sotball (Adult)     0.88%     30       Sotball (Adult)     0.88%     31       Field Hockey (Adult)     0.38%     33       Recreational Basketball     10.59%     44       Field Hockey (Adult)     0.38%     31       Adult / Fiag Football     1.01%     48       Le Hockey     4.92                                                                                                                                                                                                                                                                                                                                                                                                                                                                                                                                                                                                                                                                                                                                                                                                                                                                                                                                                                                                                                                                                                                                                                             | School Lacrosse           | 5.42%     | 43  |
| School Tennis     177%     14       School Yolleyball     3.53%     28       Town Baseball (Youth)     18.41%     146       Town Sottball (Youth)     3.78%     30       Town Sottball (Youth)     2.02%     16       Town Sottball (Youth)     2.02%     16       Town Sottball (Youth)     3.821%     303       Town Football (Youth)     1.85%     94       Town Socter (Youth)     1.85%     94       Town Field Hockey (Youth)     2.14%     17       Town Field Hockey (Youth)     1.48%     118       Baseball (Adult)     1.01%     8       Sottball (Adult)     0.89%     7       Soccer (Adult)     0.89%     7       Soccer (Adult)     0.38%     33       Recreational Basketball     10.59%     44       Field Hockey (Adult)     0.38%     34       Recreational Volleyball     2.27%     18       Adult / Flag Football     1.01%     8       Ice Hockey     1.51%     12 <tr td="">     37     37</tr>                                                                                                                                                                                                                                                                                                                                                                                                                                                                                                                                                                                                                                                                                                                                                                                                                                                                                                                                                                                                                                                                                                                                                                                 | School Field Hockey       | 2.02%     | 16  |
|                                                                                                                                                                                                                                                                                                                                                                                                                                                                                                                                                                                                                                                                                                                                                                                                                                                                                                                                                                                                                                                                                                                                                                                                                                                                                                                                                                                                                                                                                                                                                                                                                                                                                                                                                                                                                                                                                                                                                                                                                                                                                                        |                           |           |     |
| School Volleyball     3.53%     28       Town Baseball (Youth)     18.41%     146       Town Sottball (Youth)     3.78%     30       Town Football (Youth)     2.02%     16       Town Sottball (Youth)     2.02%     16       Town Sottball (Youth)     2.02%     303       Town Socter (Youth)     38.21%     303       Town Facled Hockey (Youth)     2.14%     317       Town Basketball (Youth)     2.14%     17       Town Basketball (Youth)     2.14%     17       Town Basketball (Youth)     2.14%     18       Baseball (Adult)     0.88%     118       Sottball (Adult)     0.88%     7       Sottball (Adult)     0.88%     7       Soccer (Adult)     0.50%     4       Field Hockey (Adult)     0.38%     3       Recreational Basketball     10.59%     44       Recreational Volleyball     2.27%     18       Adult / Flag Football     1.01%     3       Cricket     0.25%     2       Rugby     0.38%<                                                                                                                                                                                                                                                                                                                                                                                                                                                                                                                                                                                                                                                                                                                                                                                                                                                                                                                                                                                                                                                                                                                                                                             | School Basketball         | 7.19%     | 57  |
| Constraining and the second of the | School Tennis             | 1.77%     | 14  |
| Town Softball (Youth)3.78%30Town Softball (Youth)2.02%16Town Soccer (Youth)38.21%303Town Lacrosse (Youth)11.85%94Town Soccer (Youth)11.85%94Town Eidd Hockey (Youth)2.14%17Town Basketball (Youth)1.18%94Baseball (Adult)101%8Soccer (Adult)6.68%73Soccer (Adult)0.50%4Field Hockey (Adult)0.50%4Field Hockey (Adult)0.50%64Recreational Basketball10.1%64Recreational Volleyball2.27%18Adult / Flag Football1.51%12Cricket0.25%2Rugby0.38%3Utimate Frisbee1.26%10Torket1.26%10Torket1.26%10Torket1.26%10                                                                                                                                                                                                                                                                                                                                                                                                                                                                                                                                                                                                                                                                                                                                                                                                                                                                                                                                                                                                                                                                                                                                                                                                                                                                                                                                                                                                                                                                                                                                                                                              | School Volleyball         | 3.53%     | 28  |
| Town Football (Youth)     2.02%     16       Town Football (Youth)     38.21%     303       Town Lacrosse (Youth)     11.85%     94       Town Field Hockey (Youth)     2.14%     17       Town Basketball (Youth)     14.88%     118       Baseball (Adult)     101%     8       Sottall (Adult)     0.88%     7       Soccer (Adult)     6.68%     53       Lacrosse (Adult)     0.50%     4       Field Hockey (Adult)     0.38%     3       Recreational Basketball     10.59%     4       Recreational Tennis     8.07%     64       Adult / Flag Football     1.01%     8       Ice Hockey     4.92%     39       Street Hockey     1.51%     12       Cricket     0.25%     2       Rugby     0.38%     3       Ultimate Frisbee     1.26%     10                                                                                                                                                                                                                                                                                                                                                                                                                                                                                                                                                                                                                                                                                                                                                                                                                                                                                                                                                                                                                                                                                                                                                                                                                                                                                                                                               | Town Baseball (Youth)     | 18.41%    | 146 |
| Town Soccer (Youth)38.21%303Town Soccer (Youth)11.85%94Town Eleld Hockey (Youth)2.14%17Town Basketball (Youth)14.88%118Baseball (Adult)101%8Sortball (Adult)0.88%7Soccer (Adult)6.68%53Lacrosse (Adult)0.50%4Field Hockey (Adult)0.38%3Recreational Basketball10.59%64Recreational Volleyball2.27%18Adult / Flag Football1.01%3Ice Hockey1.51%12Cricket0.25%2Rugby0.39%3Ultimate Frisbee1.26%10Toket1.26%10Toket1.26%10Toket1.26%10Toket1.26%1.06%Toket1.26%1.06%Toket1.26%1.06%Toket1.26%1.06%Toket1.06%1.06%Toket1.26%1.06%Toket1.26%1.06%Toket1.06%1.06%Toket1.26%1.06%Toket1.06%1.06%Toket1.26%1.06%Toket1.26%1.06%Toket1.06%1.06%Toket1.26%1.06%Toket1.06%1.06%Toket1.06%1.06%Toket1.26%1.06%Toket1.06%1.06%Toket <td>Town Softball (Youth)</td> <td>3.78%</td> <td>30</td>                                                                                                                                                                                                                                                                                                                                                                                                                                                                                                                                                                                                                                                                                                                                                                                                                                                                                                                                                                                                                                                                                                                                                                                                                                                                                                                       | Town Softball (Youth)     | 3.78%     | 30  |
| Town Lacrosse (Youth)     11.85%     94       Town Field Hockey (Youth)     2.14%     17       Town Basketball (Youth)     14.88%     118       Baseball (Adult)     1.01%     8       Sortball (Adult)     0.88%     7       Soccer (Adult)     6.68%     53       Lacrosse (Adult)     0.50%     4       Field Hockey (Adult)     0.50%     4       Field Hockey (Adult)     0.38%     3       Recreational Basketball     10.59%     84       Recreational Volleyball     2.27%     18       Adult / Flag Footbal     1.01%     8       Cricket     0.25%     2       Rugby     0.38%     3       Uttimate Frisbee     1.26%     10       Torket     0.25%     2                                                                                                                                                                                                                                                                                                                                                                                                                                                                                                                                                                                                                                                                                                                                                                                                                                                                                                                                                                                                                                                                                                                                                                                                                                                                                                                                                                                                                                    | Town Football (Youth)     | 2.02%     | 16  |
| Town Eacheol (Youth)2.14%17Town Basketball (Youth)14.88%118Baseball (Adult)1.01%8Softball (Adult)0.88%7Soccer (Adult)6.68%53Lacrosse (Adult)0.50%4Field Hockey (Adult)0.38%3Recreational Basketball10.59%84Recreational Tennis8.07%68Adult / Flag Football1.01%8Ice Hockey4.92%39Street Hockey1.51%12Cricket0.25%2Rugby0.38%3Ultimate Frisbee1.26%10Traditional Colf13.62%18                                                                                                                                                                                                                                                                                                                                                                                                                                                                                                                                                                                                                                                                                                                                                                                                                                                                                                                                                                                                                                                                                                                                                                                                                                                                                                                                                                                                                                                                                                                                                                                                                                                                                                                           | Town Soccer (Youth)       | 38.21%    | 303 |
| Town Basketball (Youth)14.89%118Baseball (Adult)1.01%.8Sortball (Adult)0.88%.7Soccer (Adult)6.68%.53Lacrosse (Adult)0.50%.4Field Hockey (Adult)0.38%.3Recreational Basketball10.59%.84Recreational Tennis8.07%.64Adult / Flag Football1.01%.8Ice Hockey1.01%.8Street Hockey1.51%.12Cricket0.25%.2Rugby0.38%.3Ultimate Frisbee1.26%.10Traditional Golf1.362%.12                                                                                                                                                                                                                                                                                                                                                                                                                                                                                                                                                                                                                                                                                                                                                                                                                                                                                                                                                                                                                                                                                                                                                                                                                                                                                                                                                                                                                                                                                                                                                                                                                                                                                                                                         | Town Lacrosse (Youth)     | 11.85%    | 94  |
| Instruction     1.01%     8       Baseball (Adult)     0.88%     7       Socter (Adult)     6.68%     53       Lacrosse (Adult)     0.50%     4       Field Hockey (Adult)     0.38%     3       Recreational Basketball     0.38%     3       Recreational Tennis     8.07%     64       Recreational Volleyball     2.27%     18       Adult / Flag Football     1.01%     8       Ice Hockey     4.92%     39       Street Hockey     0.25%     2       Rugby     0.38%     3       Ultimate Frisbee     1.26%     10       Traditional Golf     1.362%     10                                                                                                                                                                                                                                                                                                                                                                                                                                                                                                                                                                                                                                                                                                                                                                                                                                                                                                                                                                                                                                                                                                                                                                                                                                                                                                                                                                                                                                                                                                                                      | Town Field Hockey (Youth) | 2.14%     | 17  |
| Softball (Adult)     0.88%     7       Soccer (Adult)     6.68%     53       Lacrosse (Adult)     0.50%     4       Field Hockey (Adult)     0.38%     3       Recreational Basketball     10.59%     84       Recreational Tennis     8.07%     64       Recreational Volleyball     2.27%     18       Adult / Flag Football     1.01%     8       Ice Hockey     4.92%     39       Street Hockey     0.25%     2       Rugby     0.38%     3       Ultimate Frisbee     1.26%     10       Traditional Golf     1.62%     108                                                                                                                                                                                                                                                                                                                                                                                                                                                                                                                                                                                                                                                                                                                                                                                                                                                                                                                                                                                                                                                                                                                                                                                                                                                                                                                                                                                                                                                                                                                                                                      | Town Basketball (Youth)   | 14.88%    | 118 |
| Soccer (Adult)6.68%53Lacrosse (Adult)0.50%4Field Hockey (Adult)0.38%3Recreational Basketball10.59%84Recreational Tennis8.07%64Recreational Volleyball2.27%18Adult / Flag Football1.01%8Ice Hockey4.92%39Street Hockey1.51%12Cricket0.25%2Rugby0.38%3Ultimate Frisbee1.26%10Traditional Golf13.62%108                                                                                                                                                                                                                                                                                                                                                                                                                                                                                                                                                                                                                                                                                                                                                                                                                                                                                                                                                                                                                                                                                                                                                                                                                                                                                                                                                                                                                                                                                                                                                                                                                                                                                                                                                                                                   | Baseball (Adult)          | 1.01%     | 8   |
| Lacrosse (Adult)0.50%4Field Hockey (Adult)0.38%3Recreational Basketball10.59%84Recreational Tennis8.07%64Recreational Volleyball2.27%18Adult / Flag Football1.01%8Ice Hockey4.92%39Street Hockey1.51%12Cricket0.25%2Rugby0.38%3Uttimate Frisbee1.26%10Traditional Golf13.62%108                                                                                                                                                                                                                                                                                                                                                                                                                                                                                                                                                                                                                                                                                                                                                                                                                                                                                                                                                                                                                                                                                                                                                                                                                                                                                                                                                                                                                                                                                                                                                                                                                                                                                                                                                                                                                        | Softball (Adult)          | 0.88%     | 7   |
| Field Hockey (Adult)0.38%3Recreational Basketball10.59%84Recreational Tennis8.07%64Recreational Volleyball2.27%18Adult / Flag Football1.01%8Ice Hockey4.92%39Street Hockey1.51%12Cricket0.25%2Rugby0.38%3Ultimate Frisbee1.26%10Traditional Golf13.62%108                                                                                                                                                                                                                                                                                                                                                                                                                                                                                                                                                                                                                                                                                                                                                                                                                                                                                                                                                                                                                                                                                                                                                                                                                                                                                                                                                                                                                                                                                                                                                                                                                                                                                                                                                                                                                                              | Soccer (Adult)            | 6.68%     | 53  |
| Recreational Basketball10.59%84Recreational Tennis8.07%64Recreational Volleyball2.27%18Adult / Flag Football1.01%8Ice Hockey4.92%39Street Hockey1.51%12Cricket0.25%2Rugby0.38%3Ultimate Frisbee1.26%108Traditional Golf13.62%108                                                                                                                                                                                                                                                                                                                                                                                                                                                                                                                                                                                                                                                                                                                                                                                                                                                                                                                                                                                                                                                                                                                                                                                                                                                                                                                                                                                                                                                                                                                                                                                                                                                                                                                                                                                                                                                                       | Lacrosse (Adult)          | 0.50%     | 4   |
| Recreational Tennis8.07%64Recreational Volleyball2.27%18Adult / Flag Football1.01%8Ice Hockey4.92%39Street Hockey1.51%12Cricket0.25%2Rugby0.38%3Ultimate Frisbee1.26%108Traditional Golf13.62%108                                                                                                                                                                                                                                                                                                                                                                                                                                                                                                                                                                                                                                                                                                                                                                                                                                                                                                                                                                                                                                                                                                                                                                                                                                                                                                                                                                                                                                                                                                                                                                                                                                                                                                                                                                                                                                                                                                      | Field Hockey (Adult)      | 0.38%     | 3   |
| Recreational Yolleyball2.27%18Adult / Flag Football1.01%8Ice Hockey4.92%39Street Hockey1.51%12Cricket0.25%2Rugby0.38%3Ultimate Frisbee1.26%10Traditional Golf13.62%108                                                                                                                                                                                                                                                                                                                                                                                                                                                                                                                                                                                                                                                                                                                                                                                                                                                                                                                                                                                                                                                                                                                                                                                                                                                                                                                                                                                                                                                                                                                                                                                                                                                                                                                                                                                                                                                                                                                                 | Recreational Basketball   | 10.59%    | 84  |
| Adult / Flag Football1.01%8Ice Hockey4.92%39Street Hockey1.51%12Cricket0.25%2Rugby0.38%3Ultimate Frisbee1.26%10Traditional Golf13.62%108                                                                                                                                                                                                                                                                                                                                                                                                                                                                                                                                                                                                                                                                                                                                                                                                                                                                                                                                                                                                                                                                                                                                                                                                                                                                                                                                                                                                                                                                                                                                                                                                                                                                                                                                                                                                                                                                                                                                                               | Recreational Tennis       | 8.07%     | 64  |
| Ice Hockey4.92%39Street Hockey1.51%12Cricket0.25%2Rugby0.38%3Ultimate Frisbee1.26%10Traditional Golf13.62%108                                                                                                                                                                                                                                                                                                                                                                                                                                                                                                                                                                                                                                                                                                                                                                                                                                                                                                                                                                                                                                                                                                                                                                                                                                                                                                                                                                                                                                                                                                                                                                                                                                                                                                                                                                                                                                                                                                                                                                                          | Recreational Volleyball   | 2.27%     | 18  |
| Street Hockey1.51%12Cricket0.25%2Rugby0.38%3Ultimate Frisbee1.26%10Traditional Golf13.62%108                                                                                                                                                                                                                                                                                                                                                                                                                                                                                                                                                                                                                                                                                                                                                                                                                                                                                                                                                                                                                                                                                                                                                                                                                                                                                                                                                                                                                                                                                                                                                                                                                                                                                                                                                                                                                                                                                                                                                                                                           | Adult / Flag Football     | 1.01%     | 8   |
| Cricket0.25%2Rugby0.38%3Ultimate Frisbee1.26%10Traditional Golf13.62%108                                                                                                                                                                                                                                                                                                                                                                                                                                                                                                                                                                                                                                                                                                                                                                                                                                                                                                                                                                                                                                                                                                                                                                                                                                                                                                                                                                                                                                                                                                                                                                                                                                                                                                                                                                                                                                                                                                                                                                                                                               | Ice Hockey                | 4.92%     | 39  |
| Rugby 0.38% 3   Ultimate Frisbee 1.26% 10   Traditional Golf 13.62% 108                                                                                                                                                                                                                                                                                                                                                                                                                                                                                                                                                                                                                                                                                                                                                                                                                                                                                                                                                                                                                                                                                                                                                                                                                                                                                                                                                                                                                                                                                                                                                                                                                                                                                                                                                                                                                                                                                                                                                                                                                                | Street Hockey             | 1.51%     | 12  |
| Ultimate Frisbee 1.26% 10   Traditional Golf 13.62% 108                                                                                                                                                                                                                                                                                                                                                                                                                                                                                                                                                                                                                                                                                                                                                                                                                                                                                                                                                                                                                                                                                                                                                                                                                                                                                                                                                                                                                                                                                                                                                                                                                                                                                                                                                                                                                                                                                                                                                                                                                                                | Cricket                   | 0.25%     | 2   |
| Traditional Golf 13.62% 108                                                                                                                                                                                                                                                                                                                                                                                                                                                                                                                                                                                                                                                                                                                                                                                                                                                                                                                                                                                                                                                                                                                                                                                                                                                                                                                                                                                                                                                                                                                                                                                                                                                                                                                                                                                                                                                                                                                                                                                                                                                                            | Rugby                     | 0.38%     | 3   |
|                                                                                                                                                                                                                                                                                                                                                                                                                                                                                                                                                                                                                                                                                                                                                                                                                                                                                                                                                                                                                                                                                                                                                                                                                                                                                                                                                                                                                                                                                                                                                                                                                                                                                                                                                                                                                                                                                                                                                                                                                                                                                                        | Ultimate Frisbee          | 1.26%     | 10  |
| Disc Golf 4.92% 39                                                                                                                                                                                                                                                                                                                                                                                                                                                                                                                                                                                                                                                                                                                                                                                                                                                                                                                                                                                                                                                                                                                                                                                                                                                                                                                                                                                                                                                                                                                                                                                                                                                                                                                                                                                                                                                                                                                                                                                                                                                                                     | Traditional Golf          | 13.62%    | 108 |
|                                                                                                                                                                                                                                                                                                                                                                                                                                                                                                                                                                                                                                                                                                                                                                                                                                                                                                                                                                                                                                                                                                                                                                                                                                                                                                                                                                                                                                                                                                                                                                                                                                                                                                                                                                                                                                                                                                                                                                                                                                                                                                        | Disc Golf                 | 4.92%     | 39  |