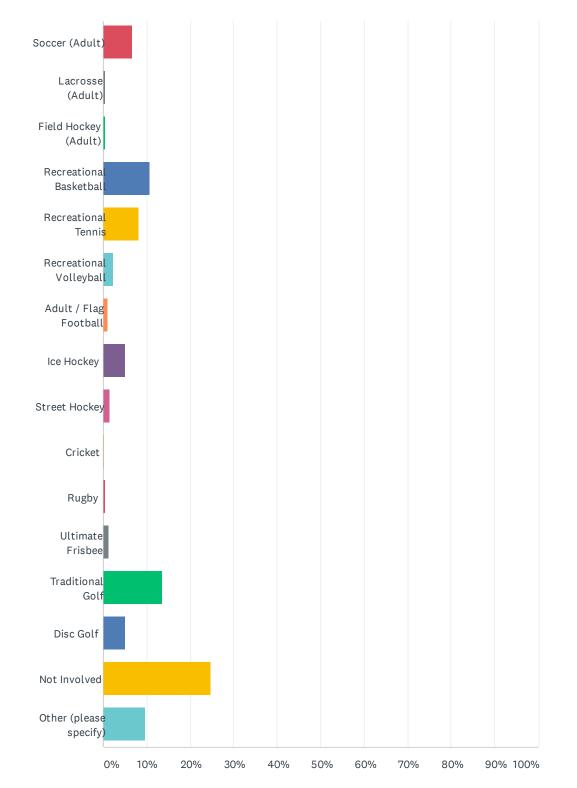

#### Johnnycake Mountain Park Design Survey

| School Baseball5.80%4.66School Football2.14%                                                                                                                                                                                                                                                                                                                                                                                                                                                                                                                                                                                                                                                                                                                                                                                                                                                                                                                                                                                                                                                                                                                                                                                                                                                                                                                                                                                                                                                                                                                                                                                                                                                                                                                                                                                                                                                                                                                                                                                                                                                           | ANSWER CHOICES            | RESPONSES |     |
|--------------------------------------------------------------------------------------------------------------------------------------------------------------------------------------------------------------------------------------------------------------------------------------------------------------------------------------------------------------------------------------------------------------------------------------------------------------------------------------------------------------------------------------------------------------------------------------------------------------------------------------------------------------------------------------------------------------------------------------------------------------------------------------------------------------------------------------------------------------------------------------------------------------------------------------------------------------------------------------------------------------------------------------------------------------------------------------------------------------------------------------------------------------------------------------------------------------------------------------------------------------------------------------------------------------------------------------------------------------------------------------------------------------------------------------------------------------------------------------------------------------------------------------------------------------------------------------------------------------------------------------------------------------------------------------------------------------------------------------------------------------------------------------------------------------------------------------------------------------------------------------------------------------------------------------------------------------------------------------------------------------------------------------------------------------------------------------------------------|---------------------------|-----------|-----|
| School Football     2.77%     22       School Scocer     12.99%     0.13       School Lacrosse     5.42%     43       School Field Hockey     2.02%     16       School Scocer     1.71%     71       School Scocer     1.77%     14       School Volleyball     3.53%     28       Town Baseball (Youth)     1.814%     146       Town Sochall (Youth)     3.78%     30       Town Sochall (Youth)     2.02%     16       Town Sochall (Youth)     3.78%     30       Town Sochall (Youth)     2.02%     16       Town Sochall (Youth)     2.02%     16       Town Sochall (Youth)     2.02%     16       Town Sochall (Youth)     2.14%     30       Town Sochall (Youth)     1.86%     30       Town Sochall (Youth)     2.14%     31       Town Sochall (Youth)     1.86%     31       Town Field Hockey (Youth)     1.86%     31       Sochael (Adult)     0.86%     31       Sochael (Adult)     0.86%                                                                                                                                                                                                                                                                                                                                                                                                                                                                                                                                                                                                                                                                                                                                                                                                                                                                                                                                                                                                                                                                                                                                                                                           | School Baseball           | 5.80%     | 46  |
| School Soccer     12.99%     103       School Lacrosse     5.42%     43       School Field Hockey     2.02%     16       School Tonnis     1.77%     14       School Voltaki     7.19%     57       School Voltaki     1.77%     14       School Voltaki     3.53%     28       School Voltaki     3.53%     28       Town Baschall (Youth)     18.41%     146       Town Sottball (Youth)     3.61%     303       Town Sottball (Youth)     2.02%     16       Town Sottball (Youth)     2.02%     16       Town Sottball (Youth)     2.02%     16       Town Sottball (Youth)     2.14%     94       Town Sottball (Youth)     1.85%     94       Sottball (Adult)     1.85%     94       Sottball (Adult)     0.89%     74       Sotccer (Adult)     0.39%     34 </td <td>School Softball</td> <td>2.14%</td> <td>17</td>                                                                                                                                                                                                                                                                                                                                                                                                                                                                                                                                                                                                                                                                                                                                                                                                                                                                                                                                                                                                                                                                                                                                   | School Softball           | 2.14%     | 17  |
| School Lacrosse     5.42%     43       School Field Hockey     2.02%     16       School Field Hockey     1.7%     14       School Tennis     1.7%     14       School Verlyhal     3.5%     28       Town Basehall (Youth)     18.41%     146       Town Sorbtall (Youth)     2.02%     16       Town Sorbtall (Youth)     3.7%     30       Town Sorbtall (Youth)     2.02%     16       Town Sorbtall (Youth)     3.1%     303       Town Sorbtall (Youth)     2.02%     16       Town Sorbtall (Youth)     2.02%     16       Town Sorbtall (Youth)     38.21%     303       Town Sorbtall (Youth)     2.1%     313       Town Sorbtall (Youth)     1.85%     94       Town Sorbtall (Youth)     2.1%     318       Sorboll (Adult)     0.1%     38       Sorboll (Adult)     0.89%     7       Sorboll (Adult)     0.89%     31       Field Hockey (Adult)     0.59%     44       Recreational Basketball     1.1% <td>School Football</td> <td>2.77%</td> <td>22</td>                                                                                                                                                                                                                                                                                                                                                                                                                                                                                                                                                                                                                                                                                                                                                                                                                                                                                                                                                                                                                                                                                                                            | School Football           | 2.77%     | 22  |
| School Field Hockey202%16School Basketball7.19%57School Tennis1.77%14School Volleyball353%28Town Baseball (Youth)18.41%146Town Sotball (Youth)202%16Town Sotball (Youth)202%16Town Sotball (Youth)202%16Town Soccer (Youth)1.85%303Town Football (Youth)1.85%316Town Football (Youth)1.85%316Town Football (Youth)1.48%118Town Field Hockey (Youth)1.48%118Basketball (Youth)6.69%33Soccer (Adult)6.69%33Soccer (Adult)0.50%4Field Hockey (Adult)0.50%4Field Hockey (Adult)0.50%4Field Hockey (Adult)0.59%64Field Hockey (Adult)1.11%6Recreational Basketball1.01%6Adult / Fiag Football1.01%6Cincket0.25%3Street Hockey1.51%11Cincket0.25%3Rugby0.38%3Utimate Finisbee1.26%10Cincket1.26%10Cincket1.26%10Cincket1.26%10Cincket1.26%10Cincket1.26%10Cincket1.26%10Cincket1.26%10Cincket1.26%10Cinc                                                                                                                                                                                                                                                                                                                                                                                                                                                                                                                                                                                                                                                                                                                                                                                                                                                                                                                                                                                                                                                                                                                                                                                                                                                                                                     | School Soccer             | 12.99%    | 103 |
| School Basketball     7.19%     57       School Panks     1.77%     14       School Volleyball     3.53%     28       Town Baseball (Youth)     18.44%     146       Town Socball (Youth)     3.76%     30       Town Football (Youth)     2.02%     16       Town Soccer (Youth)     38.21%     303       Town Soccer (Youth)     11.85%     94       Town Field Hockey (Youth)     2.14%     17       Town Basketball (Youth)     2.14%     17       Town Basketball (Youth)     1.01%     84       Sotball (Adult)     0.88%     71       Town Field Hockey (Youth)     6.68%     53       Sotball (Adult)     0.88%     71       Sotball (Adult)     0.88%     30       Sotball (Adult)     0.88%     31       Field Hockey (Adult)     0.38%     33       Recreational Basketball     10.59%     44       Field Hockey (Adult)     0.38%     31       Adult / Fiag Football     1.01%     48       Le Hockey     4.92                                                                                                                                                                                                                                                                                                                                                                                                                                                                                                                                                                                                                                                                                                                                                                                                                                                                                                                                                                                                                                                                                                                                                                             | School Lacrosse           | 5.42%     | 43  |
| School Tennis     177%     14       School Yolleyball     3.53%     28       Town Baseball (Youth)     18.41%     146       Town Sottball (Youth)     3.78%     30       Town Sottball (Youth)     2.02%     16       Town Sottball (Youth)     2.02%     16       Town Sottball (Youth)     3.821%     303       Town Football (Youth)     1.85%     94       Town Socter (Youth)     1.85%     94       Town Field Hockey (Youth)     2.14%     17       Town Field Hockey (Youth)     1.48%     118       Baseball (Adult)     1.01%     8       Sottball (Adult)     0.89%     7       Soccer (Adult)     0.89%     7       Soccer (Adult)     0.38%     33       Recreational Basketball     10.59%     44       Field Hockey (Adult)     0.38%     34       Recreational Volleyball     2.27%     18       Adult / Flag Football     1.01%     8       Ice Hockey     1.51%     12 <tr td="">     37     37</tr>                                                                                                                                                                                                                                                                                                                                                                                                                                                                                                                                                                                                                                                                                                                                                                                                                                                                                                                                                                                                                                                                                                                                                                                 | School Field Hockey       | 2.02%     | 16  |
|                                                                                                                                                                                                                                                                                                                                                                                                                                                                                                                                                                                                                                                                                                                                                                                                                                                                                                                                                                                                                                                                                                                                                                                                                                                                                                                                                                                                                                                                                                                                                                                                                                                                                                                                                                                                                                                                                                                                                                                                                                                                                                        |                           |           |     |
| School Volleyball     3.53%     28       Town Baseball (Youth)     18.41%     146       Town Sottball (Youth)     3.78%     30       Town Football (Youth)     2.02%     16       Town Sottball (Youth)     2.02%     16       Town Sottball (Youth)     2.02%     303       Town Socter (Youth)     38.21%     303       Town Facled Hockey (Youth)     2.14%     317       Town Basketball (Youth)     2.14%     17       Town Basketball (Youth)     2.14%     17       Town Basketball (Youth)     2.14%     18       Baseball (Adult)     0.88%     118       Sottball (Adult)     0.88%     7       Sottball (Adult)     0.88%     7       Soccer (Adult)     0.50%     4       Field Hockey (Adult)     0.38%     3       Recreational Basketball     10.59%     44       Recreational Volleyball     2.27%     18       Adult / Flag Football     1.01%     3       Cricket     0.25%     2       Rugby     0.38%<                                                                                                                                                                                                                                                                                                                                                                                                                                                                                                                                                                                                                                                                                                                                                                                                                                                                                                                                                                                                                                                                                                                                                                             | School Basketball         | 7.19%     | 57  |
| Constraining and the second of the | School Tennis             | 1.77%     | 14  |
| Town Softball (Youth)3.78%30Town Softball (Youth)2.02%16Town Soccer (Youth)38.21%303Town Lacrosse (Youth)11.85%94Town Soccer (Youth)11.85%94Town Eidd Hockey (Youth)2.14%17Town Basketball (Youth)1.18%94Baseball (Adult)101%8Soccer (Adult)6.68%73Soccer (Adult)0.50%4Field Hockey (Adult)0.50%4Field Hockey (Adult)0.50%64Recreational Basketball10.1%64Recreational Volleyball2.27%18Adult / Flag Football1.51%12Cricket0.25%2Rugby0.38%3Utimate Frisbee1.26%10Torket1.26%10Torket1.26%10Torket1.26%10                                                                                                                                                                                                                                                                                                                                                                                                                                                                                                                                                                                                                                                                                                                                                                                                                                                                                                                                                                                                                                                                                                                                                                                                                                                                                                                                                                                                                                                                                                                                                                                              | School Volleyball         | 3.53%     | 28  |
| Town Football (Youth)     2.02%     16       Town Football (Youth)     38.21%     303       Town Lacrosse (Youth)     11.85%     94       Town Field Hockey (Youth)     2.14%     17       Town Basketball (Youth)     14.88%     118       Baseball (Adult)     101%     8       Sottall (Adult)     0.88%     7       Soccer (Adult)     6.68%     53       Lacrosse (Adult)     0.50%     4       Field Hockey (Adult)     0.38%     3       Recreational Basketball     10.59%     4       Recreational Tennis     8.07%     64       Adult / Flag Football     1.01%     8       Ice Hockey     4.92%     39       Street Hockey     1.51%     12       Cricket     0.25%     2       Rugby     0.38%     3       Ultimate Frisbee     1.26%     10                                                                                                                                                                                                                                                                                                                                                                                                                                                                                                                                                                                                                                                                                                                                                                                                                                                                                                                                                                                                                                                                                                                                                                                                                                                                                                                                               | Town Baseball (Youth)     | 18.41%    | 146 |
| Town Soccer (Youth)38.21%303Town Soccer (Youth)11.85%94Town Eleld Hockey (Youth)2.14%17Town Basketball (Youth)14.88%118Baseball (Adult)101%8Sortball (Adult)0.88%7Soccer (Adult)6.68%53Lacrosse (Adult)0.50%4Field Hockey (Adult)0.38%3Recreational Basketball10.59%64Recreational Volleyball2.27%18Adult / Flag Football1.01%3Ice Hockey1.51%12Cricket0.25%2Rugby0.39%3Ultimate Frisbee1.26%10Toket1.26%10Toket1.26%10Toket1.26%10Toket1.26%1.06%Toket1.26%1.06%Toket1.26%1.06%Toket1.26%1.06%Toket1.06%1.06%Toket1.26%1.06%Toket1.26%1.06%Toket1.06%1.06%Toket1.26%1.06%Toket1.06%1.06%Toket1.26%1.06%Toket1.26%1.06%Toket1.06%1.06%Toket1.26%1.06%Toket1.06%1.06%Toket1.06%1.06%Toket1.26%1.06%Toket1.06%1.06%Toket <td>Town Softball (Youth)</td> <td>3.78%</td> <td>30</td>                                                                                                                                                                                                                                                                                                                                                                                                                                                                                                                                                                                                                                                                                                                                                                                                                                                                                                                                                                                                                                                                                                                                                                                                                                                                                                                       | Town Softball (Youth)     | 3.78%     | 30  |
| Town Lacrosse (Youth)     11.85%     94       Town Field Hockey (Youth)     2.14%     17       Town Basketball (Youth)     14.88%     118       Baseball (Adult)     1.01%     8       Sortball (Adult)     0.88%     7       Soccer (Adult)     6.68%     53       Lacrosse (Adult)     0.50%     4       Field Hockey (Adult)     0.50%     4       Field Hockey (Adult)     0.38%     3       Recreational Basketball     10.59%     84       Recreational Volleyball     2.27%     18       Adult / Flag Footbal     1.01%     8       Cricket     0.25%     2       Rugby     0.38%     3       Uttimate Frisbee     1.26%     10       Torket     0.25%     2                                                                                                                                                                                                                                                                                                                                                                                                                                                                                                                                                                                                                                                                                                                                                                                                                                                                                                                                                                                                                                                                                                                                                                                                                                                                                                                                                                                                                                    | Town Football (Youth)     | 2.02%     | 16  |
| Town Eacheol (Youth)2.14%17Town Basketball (Youth)14.88%118Baseball (Adult)1.01%8Softball (Adult)0.88%7Soccer (Adult)6.68%53Lacrosse (Adult)0.50%4Field Hockey (Adult)0.38%3Recreational Basketball10.59%84Recreational Tennis8.07%68Adult / Flag Football1.01%8Ice Hockey4.92%39Street Hockey1.51%12Cricket0.25%2Rugby0.38%3Ultimate Frisbee1.26%10Traditional Colf13.62%18                                                                                                                                                                                                                                                                                                                                                                                                                                                                                                                                                                                                                                                                                                                                                                                                                                                                                                                                                                                                                                                                                                                                                                                                                                                                                                                                                                                                                                                                                                                                                                                                                                                                                                                           | Town Soccer (Youth)       | 38.21%    | 303 |
| Town Basketball (Youth)14.89%118Baseball (Adult)1.01%.8Sortball (Adult)0.88%.7Soccer (Adult)6.68%.53Lacrosse (Adult)0.50%.4Field Hockey (Adult)0.38%.3Recreational Basketball10.59%.84Recreational Tennis8.07%.64Adult / Flag Football1.01%.8Ice Hockey1.01%.8Street Hockey1.51%.12Cricket0.25%.2Rugby0.38%.3Ultimate Frisbee1.26%.10Traditional Golf1.362%.12                                                                                                                                                                                                                                                                                                                                                                                                                                                                                                                                                                                                                                                                                                                                                                                                                                                                                                                                                                                                                                                                                                                                                                                                                                                                                                                                                                                                                                                                                                                                                                                                                                                                                                                                         | Town Lacrosse (Youth)     | 11.85%    | 94  |
| Instruction     1.01%     8       Baseball (Adult)     0.88%     7       Socter (Adult)     6.68%     53       Lacrosse (Adult)     0.50%     4       Field Hockey (Adult)     0.38%     3       Recreational Basketball     0.38%     3       Recreational Tennis     8.07%     64       Recreational Volleyball     2.27%     18       Adult / Flag Football     1.01%     8       Ice Hockey     4.92%     39       Street Hockey     0.25%     2       Rugby     0.38%     3       Ultimate Frisbee     1.26%     10       Traditional Golf     1.362%     10                                                                                                                                                                                                                                                                                                                                                                                                                                                                                                                                                                                                                                                                                                                                                                                                                                                                                                                                                                                                                                                                                                                                                                                                                                                                                                                                                                                                                                                                                                                                      | Town Field Hockey (Youth) | 2.14%     | 17  |
| Softball (Adult)     0.88%     7       Soccer (Adult)     6.68%     53       Lacrosse (Adult)     0.50%     4       Field Hockey (Adult)     0.38%     3       Recreational Basketball     10.59%     84       Recreational Tennis     8.07%     64       Recreational Volleyball     2.27%     18       Adult / Flag Football     1.01%     8       Ice Hockey     4.92%     39       Street Hockey     0.25%     2       Rugby     0.38%     3       Ultimate Frisbee     1.26%     10       Traditional Golf     1.62%     108                                                                                                                                                                                                                                                                                                                                                                                                                                                                                                                                                                                                                                                                                                                                                                                                                                                                                                                                                                                                                                                                                                                                                                                                                                                                                                                                                                                                                                                                                                                                                                      | Town Basketball (Youth)   | 14.88%    | 118 |
| Soccer (Adult)6.68%53Lacrosse (Adult)0.50%4Field Hockey (Adult)0.38%3Recreational Basketball10.59%84Recreational Tennis8.07%64Recreational Volleyball2.27%18Adult / Flag Football1.01%8Ice Hockey4.92%39Street Hockey1.51%12Cricket0.25%2Rugby0.38%3Ultimate Frisbee1.26%10Traditional Golf13.62%108                                                                                                                                                                                                                                                                                                                                                                                                                                                                                                                                                                                                                                                                                                                                                                                                                                                                                                                                                                                                                                                                                                                                                                                                                                                                                                                                                                                                                                                                                                                                                                                                                                                                                                                                                                                                   | Baseball (Adult)          | 1.01%     | 8   |
| Lacrosse (Adult)0.50%4Field Hockey (Adult)0.38%3Recreational Basketball10.59%84Recreational Tennis8.07%64Recreational Volleyball2.27%18Adult / Flag Football1.01%8Ice Hockey4.92%39Street Hockey1.51%12Cricket0.25%2Rugby0.38%3Uttimate Frisbee1.26%10Traditional Golf13.62%108                                                                                                                                                                                                                                                                                                                                                                                                                                                                                                                                                                                                                                                                                                                                                                                                                                                                                                                                                                                                                                                                                                                                                                                                                                                                                                                                                                                                                                                                                                                                                                                                                                                                                                                                                                                                                        | Softball (Adult)          | 0.88%     | 7   |
| Field Hockey (Adult)0.38%3Recreational Basketball10.59%84Recreational Tennis8.07%64Recreational Volleyball2.27%18Adult / Flag Football1.01%8Ice Hockey4.92%39Street Hockey1.51%12Cricket0.25%2Rugby0.38%3Ultimate Frisbee1.26%10Traditional Golf13.62%108                                                                                                                                                                                                                                                                                                                                                                                                                                                                                                                                                                                                                                                                                                                                                                                                                                                                                                                                                                                                                                                                                                                                                                                                                                                                                                                                                                                                                                                                                                                                                                                                                                                                                                                                                                                                                                              | Soccer (Adult)            | 6.68%     | 53  |
| Recreational Basketball10.59%84Recreational Tennis8.07%64Recreational Volleyball2.27%18Adult / Flag Football1.01%8Ice Hockey4.92%39Street Hockey1.51%12Cricket0.25%2Rugby0.38%3Ultimate Frisbee1.26%108Traditional Golf13.62%108                                                                                                                                                                                                                                                                                                                                                                                                                                                                                                                                                                                                                                                                                                                                                                                                                                                                                                                                                                                                                                                                                                                                                                                                                                                                                                                                                                                                                                                                                                                                                                                                                                                                                                                                                                                                                                                                       | Lacrosse (Adult)          | 0.50%     | 4   |
| Recreational Tennis8.07%64Recreational Volleyball2.27%18Adult / Flag Football1.01%8Ice Hockey4.92%39Street Hockey1.51%12Cricket0.25%2Rugby0.38%3Ultimate Frisbee1.26%108Traditional Golf13.62%108                                                                                                                                                                                                                                                                                                                                                                                                                                                                                                                                                                                                                                                                                                                                                                                                                                                                                                                                                                                                                                                                                                                                                                                                                                                                                                                                                                                                                                                                                                                                                                                                                                                                                                                                                                                                                                                                                                      | Field Hockey (Adult)      | 0.38%     | 3   |
| Recreational Yolleyball2.27%18Adult / Flag Football1.01%8Ice Hockey4.92%39Street Hockey1.51%12Cricket0.25%2Rugby0.38%3Ultimate Frisbee1.26%10Traditional Golf13.62%108                                                                                                                                                                                                                                                                                                                                                                                                                                                                                                                                                                                                                                                                                                                                                                                                                                                                                                                                                                                                                                                                                                                                                                                                                                                                                                                                                                                                                                                                                                                                                                                                                                                                                                                                                                                                                                                                                                                                 | Recreational Basketball   | 10.59%    | 84  |
| Adult / Flag Football1.01%8Ice Hockey4.92%39Street Hockey1.51%12Cricket0.25%2Rugby0.38%3Ultimate Frisbee1.26%10Traditional Golf13.62%108                                                                                                                                                                                                                                                                                                                                                                                                                                                                                                                                                                                                                                                                                                                                                                                                                                                                                                                                                                                                                                                                                                                                                                                                                                                                                                                                                                                                                                                                                                                                                                                                                                                                                                                                                                                                                                                                                                                                                               | Recreational Tennis       | 8.07%     | 64  |
| Ice Hockey4.92%39Street Hockey1.51%12Cricket0.25%2Rugby0.38%3Ultimate Frisbee1.26%10Traditional Golf13.62%108                                                                                                                                                                                                                                                                                                                                                                                                                                                                                                                                                                                                                                                                                                                                                                                                                                                                                                                                                                                                                                                                                                                                                                                                                                                                                                                                                                                                                                                                                                                                                                                                                                                                                                                                                                                                                                                                                                                                                                                          | Recreational Volleyball   | 2.27%     | 18  |
| Street Hockey1.51%12Cricket0.25%2Rugby0.38%3Ultimate Frisbee1.26%10Traditional Golf13.62%108                                                                                                                                                                                                                                                                                                                                                                                                                                                                                                                                                                                                                                                                                                                                                                                                                                                                                                                                                                                                                                                                                                                                                                                                                                                                                                                                                                                                                                                                                                                                                                                                                                                                                                                                                                                                                                                                                                                                                                                                           | Adult / Flag Football     | 1.01%     | 8   |
| Cricket0.25%2Rugby0.38%3Ultimate Frisbee1.26%10Traditional Golf13.62%108                                                                                                                                                                                                                                                                                                                                                                                                                                                                                                                                                                                                                                                                                                                                                                                                                                                                                                                                                                                                                                                                                                                                                                                                                                                                                                                                                                                                                                                                                                                                                                                                                                                                                                                                                                                                                                                                                                                                                                                                                               | Ice Hockey                | 4.92%     | 39  |
| Rugby 0.38% 3   Ultimate Frisbee 1.26% 10   Traditional Golf 13.62% 108                                                                                                                                                                                                                                                                                                                                                                                                                                                                                                                                                                                                                                                                                                                                                                                                                                                                                                                                                                                                                                                                                                                                                                                                                                                                                                                                                                                                                                                                                                                                                                                                                                                                                                                                                                                                                                                                                                                                                                                                                                | Street Hockey             | 1.51%     | 12  |
| Ultimate Frisbee 1.26% 10   Traditional Golf 13.62% 108                                                                                                                                                                                                                                                                                                                                                                                                                                                                                                                                                                                                                                                                                                                                                                                                                                                                                                                                                                                                                                                                                                                                                                                                                                                                                                                                                                                                                                                                                                                                                                                                                                                                                                                                                                                                                                                                                                                                                                                                                                                | Cricket                   | 0.25%     | 2   |
| Traditional Golf 13.62% 108                                                                                                                                                                                                                                                                                                                                                                                                                                                                                                                                                                                                                                                                                                                                                                                                                                                                                                                                                                                                                                                                                                                                                                                                                                                                                                                                                                                                                                                                                                                                                                                                                                                                                                                                                                                                                                                                                                                                                                                                                                                                            | Rugby                     | 0.38%     | 3   |
|                                                                                                                                                                                                                                                                                                                                                                                                                                                                                                                                                                                                                                                                                                                                                                                                                                                                                                                                                                                                                                                                                                                                                                                                                                                                                                                                                                                                                                                                                                                                                                                                                                                                                                                                                                                                                                                                                                                                                                                                                                                                                                        | Ultimate Frisbee          | 1.26%     | 10  |
| Disc Golf 4.92% 39                                                                                                                                                                                                                                                                                                                                                                                                                                                                                                                                                                                                                                                                                                                                                                                                                                                                                                                                                                                                                                                                                                                                                                                                                                                                                                                                                                                                                                                                                                                                                                                                                                                                                                                                                                                                                                                                                                                                                                                                                                                                                     | Traditional Golf          | 13.62%    | 108 |
|                                                                                                                                                                                                                                                                                                                                                                                                                                                                                                                                                                                                                                                                                                                                                                                                                                                                                                                                                                                                                                                                                                                                                                                                                                                                                                                                                                                                                                                                                                                                                                                                                                                                                                                                                                                                                                                                                                                                                                                                                                                                                                        | Disc Golf                 | 4.92%     | 39  |

| Not Involved           | 24.72% | 196 |
|------------------------|--------|-----|
| Other (please specify) | 9.58%  | 76  |
| Total Respondents: 793 |        |     |