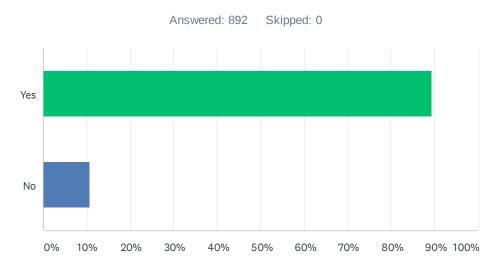

### Q3 Are you a resident of Burlington?

| ANSWER CHOICES | RESPONSES |     |
|----------------|-----------|-----|
| Yes            | 89.35%    | 797 |
| No             | 10.65%    | 95  |
| TOTAL          |           | 892 |