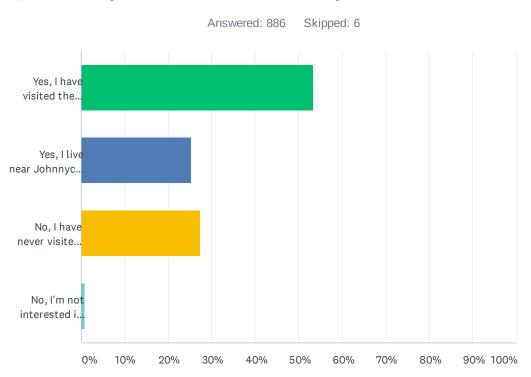

4.15% | 9.32%  | 3.33%          | 3.06%  | 0.13%      |       |
|                                     | 632    | 70     | 25             | 23     | 1          | 751   |
| Tennis Court                        | 61.75% | 25.29% | 10.55%         | 2.29%  | 0.13%      |       |
|                                     | 486    | 199    | 83             | 18     | 1          | 787   |
| Basketball Court                    | 59.77% | 19.15% | 13.50%         | 7.20%  | 0.39%      |       |
|                                     | 465    | 149    | 105            | 56     | 3          | 778   |
| Volleyball Court                    | 83.38% | 12.27% | 3.43%          | 0.66%  | 0.26%      |       |
|                                     | 632    | 93     | 26             | 5      | 2          | 758   |



| ANSWER CHOICES                      | RESPONSES |     |
|-------------------------------------|-----------|-----|
| Yes, I have visited the park.       | 53.39%    | 473 |
| Yes, I live near Johnnycake Park.   | 25.28%    | 224 |
| No, I have never visited the park.  | 27.31%    | 242 |
| No, I'm not interested in the park. | 0.79%     | 7   |
| Total Respondents: 886              |           |     |

### Q12 Have you ever been to Johnnycake Mountain Park?

### Q13 What recreational facilities would you like to see developed at Johnnycake Mountain Park? Check all that apply.



#### SurveyMonkey

#### Johnnycake Mountain Park Design Survey



| ANSWER CHOICES                                                                         | RESPONSE | S   |
|------------------------------------