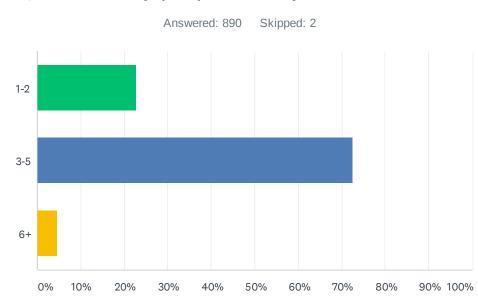

### Q4 How many people live in your household?

| ANSWER CHOICES | RESPONSES |     |
|----------------|-----------|-----|
| 1-2            | 22.81%    | 203 |
| 3-5            | 72.58%    | 646 |
| 6+             | 4.61%     | 41  |
| TOTAL          |           | 890 |