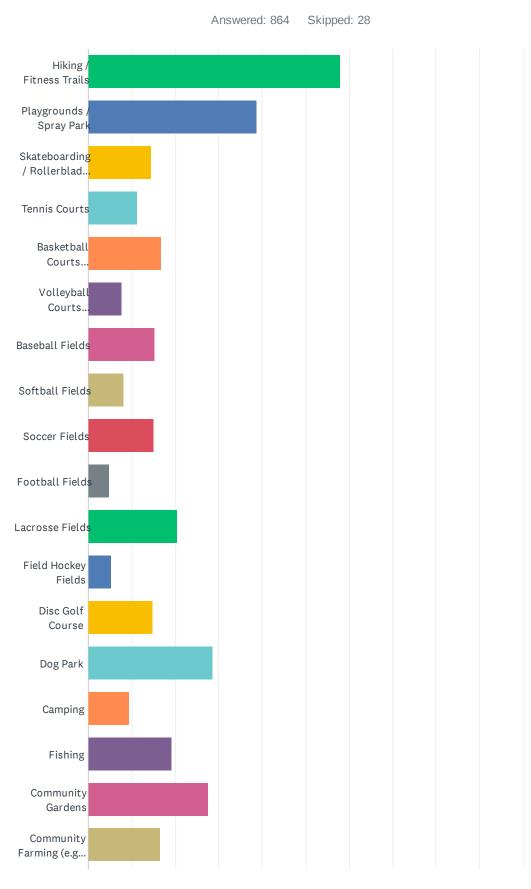

### Q9 What recreational opportunities do you feel are currently unmet or underdeveloped within the Town of Burlington? Check all that apply.

#### Johnnycake Mountain Park Design Survey

| Johnnycake Mountain Park Design Survey                           | SurveyMonkey |
|------------------------------------------------------------------|--------------|
| ANSWER CHOICES                                                   | RESPONSES    |
| Hiking / Fitness Trails                                          | 21.89%       |
| Playgrounds / Spray Parks                                        | 31.36%       |
| Skateboarding / Rollerblading                                    | 15.50%       |
| Tennis Courts                                                    | 5.56%        |
| Basketball Courts (Outdoor)                                      | 13.85%       |
| Volleyball Courts (Outdoor)                                      | 4.14%        |
| Baseball Fields                                                  | 13.14%       |
| Softball Fields                                                  | 7.93%        |
| Soccer Fields                                                    | 8.40%        |
| Football Fields                                                  | 6.15%        |
| Lacrosse Fields                                                  | 19.76%       |
| Field Hockey Fields                                              | 5.68%        |
| Traditional Golf Course                                          | 11.12%       |
| Disc Golf Course                                                 | 13.02%       |
| Dog Park                                                         | 34.08%       |
| Camping                                                          | 11.60%       |
| Fishing                                                          | 11.24%       |
| Swimming                                                         | 31.95%       |
| Canoeing / Kayaking                                              | 13.25%       |
| Community Gardens                                                | 22.49%       |
| Community Farming (e.g. Equestrian Area, Petting Zoo)            | 14.08%       |
| Nature Observation / Bird Watching                               | 13.02%       |
| Winter Sports (e.g. sledding, snowshoeing, skiing, snowboarding) | 22.84%       |
| Lawn Sports (e.g. Bocce, Horseshoes, Badminton)                  | 15.03%       |
| Indoor Community Center (e.g. meeting rooms, youth center)       | 21.54%       |
| Open Air Pavilion (e.g picnic area, community events)            | 44.02%       |
| Outdoor Concert Venue                                            | 39.17%       |
| None                                                             | 6.04%        |
|                                                                  |              |

Total Respondents: 845