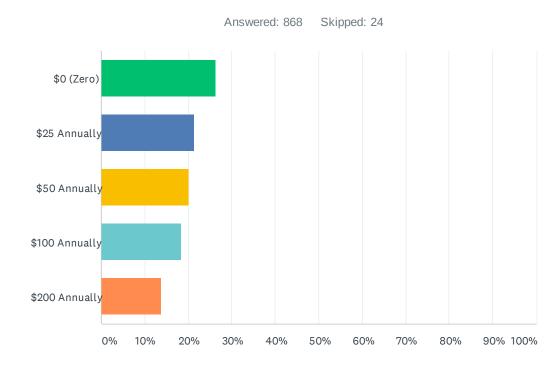

4%    | 354 |
| TOTAL          |           | 882 |

# Q16 Do you feel that the acquisition of open space properties is a good use of taxpayer dollars?



| ANSWER CHOICES                                    | RESPONSES |     |
|---------------------------------------------------|-----------|-----|
| No, the budget should be spent elsewhere.         | 4.34%     | 38  |
| No, the current amount of open space is adequate. | 8.68%     | 76  |
| Yes, it prevents open space from being developed. | 47.60%    | 417 |
| Yes, it is a good investment.                     | 39.38%    | 345 |
| TOTAL                                             |           | 876 |

### Q17 Are you willing to pay additional taxes for passive and active recreational activities a Johnnycake Mountain Park? If so, how much?



| ANSWER CHOICES | RESPONSES |     |
|----------------|-----------|-----|
| \$0 (Zero)     | 26.27%    | 228 |
| \$25 Annually  | 21.43%    | 186 |
| \$50 Annually  | 20.16%    | 175 |
| \$100 Annually | 18.32%    | 159 |
| \$200 Annually | 13.82%    | 120 |
| TOTAL          |           | 868 |

Q18 Do you have additional comments, questions, or concerns associated with the Town of Burlington's future use and development of Johnnycake Mountain Park? If so, please feel free to explain in the text box provided below. (250 words or less)

Answered: 261 Skipped: 631