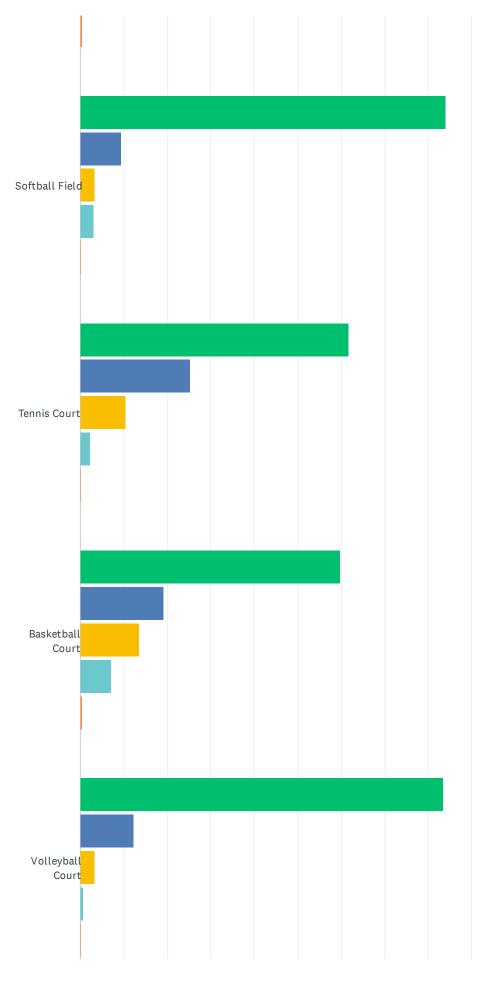

# Q11 How often do you or members of your household use the following types of facilities?