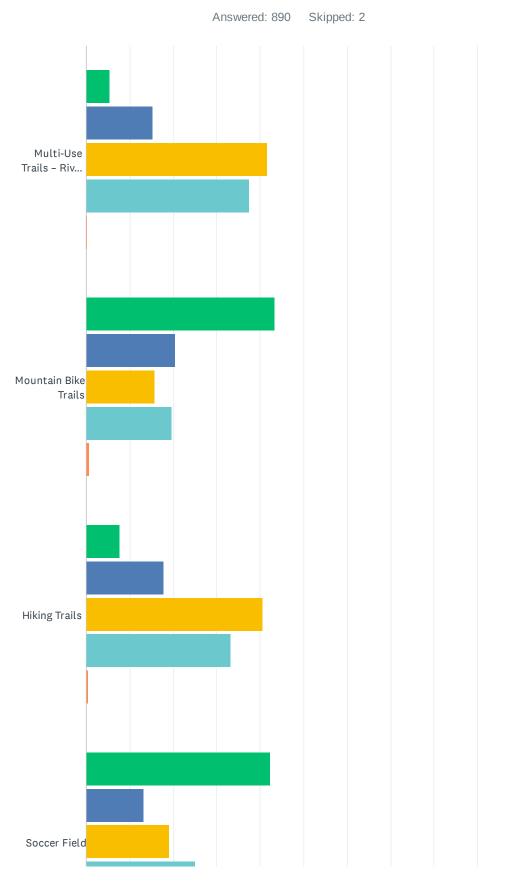

# Q11 How often do you or members of your household use the following types of facilities?