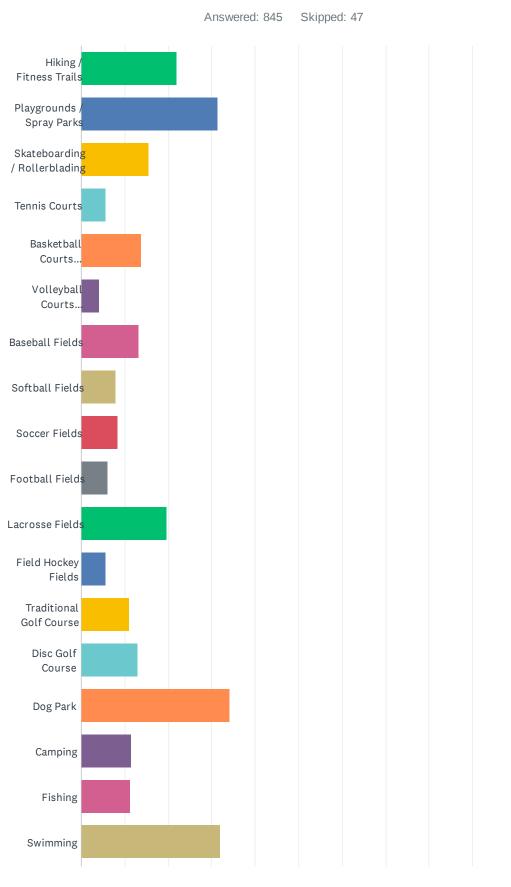

### Q9 What recreational opportunities do you feel are currently unmet or underdeveloped within the Town of Burlington? Check all that apply.

#### Johnnycake Mountain Park Design Survey

| Johnnycake Mountain Park Design Survey                           | SurveyMonkey |
|------------------------------------------------------------------|--------------|
| ANSWER CHOICES                                                   | RESPONSES    |
| Hiking / Fitness Trails                                          | 21.89%       |
| Playgrounds / Spray Parks                                        | 31.36%       |
| Skateboarding / Rollerblading                                    | 15.50%       |
| Tennis Courts                                                    | 5.56%        |
| Basketball Courts (Outdoor)                                      | 13.85%       |
| Volleyball Courts (Outdoor)                                      | 4.14%        |
| Baseball Fields                                                  | 13.14%       |
| Softball Fields                                                  | 7.93%        |
| Soccer Fields                                                    | 8.40%        |
| Football Fields                                                  | 6.15%        |
| Lacrosse Fields                                                  | 19.76%       |
| Field Hockey Fields                                              | 5.68%        |
| Traditional Golf Course                                          | 11.12%       |
| Disc Golf Course                                                 | 13.02%       |
| Dog Park                                                         | 34.08%       |
| Camping                                                          | 11.60%       |
| Fishing                                                          | 11.24%       |
| Swimming                                                         | 31.95%       |
| Canoeing / Kayaking                                              | 13.25%       |
| Community Gardens                                                | 22.49%       |
| Community Farming (e.g. Equestrian Area, Petting Zoo)            | 14.08%       |
| Nature Observation / Bird Watching                               | 13.02%       |
| Winter Sports (e.g. sledding, snowshoeing, skiing, snowboarding) | 22.84%       |
| Lawn Sports (e.g. Bocce, Horseshoes, Badminton)                  | 15.03%       |
| Indoor Community Center (e.g. meeting rooms, youth center)       | 21.54%       |
| Open Air Pavilion (e.g picnic area, community events)            | 44.02%       |
| Outdoor Concert Venue                                            | 39.17%       |
| None                                                             | 6.04%        |
|                                                                  |              |

Total Respondents: 845