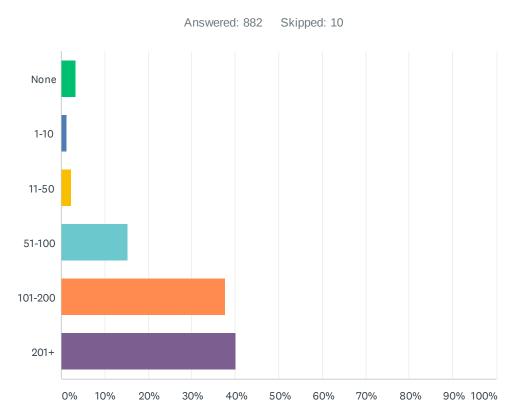

|          |     |

Total Respondents: 864

### Q14 Assuming Covid is no longer a health risk, how often would you like to see an event at an outdoor music venue?



| ANSWER CHOICES                  | RESPONSES |     |
|---------------------------------|-----------|-----|
| Weekly                          | 12.04%    | 107 |
| A few times a month             | 29.02%    | 258 |
| A few times a year              | 42.41%    | 377 |
| Once per year (e.g. Music Fest) | 12.15%    | 108 |
| Never                           | 4.39%     | 39  |
| TOTAL                           |           | 889 |

# Q15 Again, assuming Covid-19 is no longer a health risk, how many attendees do you think are appropriate for an outdoor music venue to hold?



| ANSWER CHOICES | RESPONSES |     |
|----------------|-----------|-----|
| None           | 3.29%     | 29  |
| 1-10           | 1.25%     | 11  |
| 11-50          | 2.27%     | 20  |
| 51-100         | 15.31%    | 135 |
| 101-200        | 37.76%    | 333 |
| 201+           | 40.14%    | 354 |
| TOTAL          |           | 882 |

# Q16 Do you feel that the acquisition of open space properties is a good use of taxpayer dollars?



| ANSWER CHOICES                                    | RESPONSES |     |
|---------------------------------------------------|-----------|-----|
| No, the budget should be spent elsewhere.         | 4.34%     | 38  |
| No, the current amount of open space is adequate. | 8.68%     | 76  |
| Yes, it prevents open space from being developed. | 47.60%    | 417 |
|