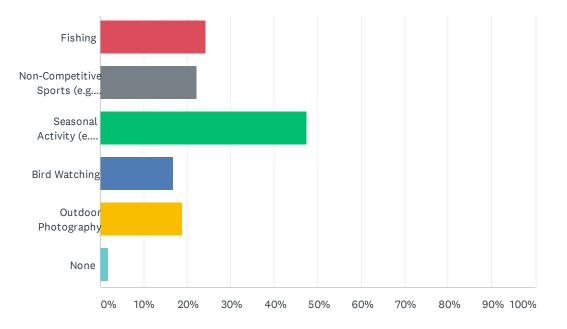

# Q8 Which recreational activities do you or a member of your household participate in within the Town of Burlington? Check all that apply.

#### SurveyMonkey

| ANSWER CHOICES                                         | RESPONSES |     |
|--------------------------------------------------------|-----------|-----|
| Biking                                                 | 41.73%    | 371 |
| Mountain Biking                                        | 30.82%    | 274 |
| Hiking                                                 | 71.99%    | 640 |
| Walking / Running                                      | 77.39%    | 688 |
| Playground                                             | 34.31%    | 305 |
| Tennis                                                 | 16.31%    | 145 |
| Basketball (Outdoor)                                   | 19.80%    | 176 |
| Volleyball (Outdoor)                                   | 3.82%     | 34  |
| Baseball                                               | 19.57%    | 174 |
| Softball                                               | 5.74%     | 51  |
| Soccer                                                 | 41.06%    | 365 |
| Football                                               | 5.51%     | 49  |
| Lacrosse                                               | 13.50%    | 120 |
| Field Hockey                                           | 3.71%     | 33  |
| Ice Hockey / Skating                                   | 7.87%     | 70  |
| Golf / Disc Golf                                       | 9.11%     | 81  |
| Swimming                                               | 18.34%    | 163 |
| Canoeing / Kayaking                                    | 17.77%    | 158 |
| Fishing                                                | 24.18%    | 215 |
| Non-Competitive Sports (e.g. throwing a frisbee)       | 22.16%    | 197 |
| Seasonal Activity (e.g. sledding, snowshoeing, skiing) | 47.47%    | 422 |
| Bird Watching                                          | 16.76%    | 149 |
| Outdoor Photography                                    | 18.90%    | 168 |
| None                                                   | 1.91%     | 17  |
| Total Respondents: 889                                 |           |     |