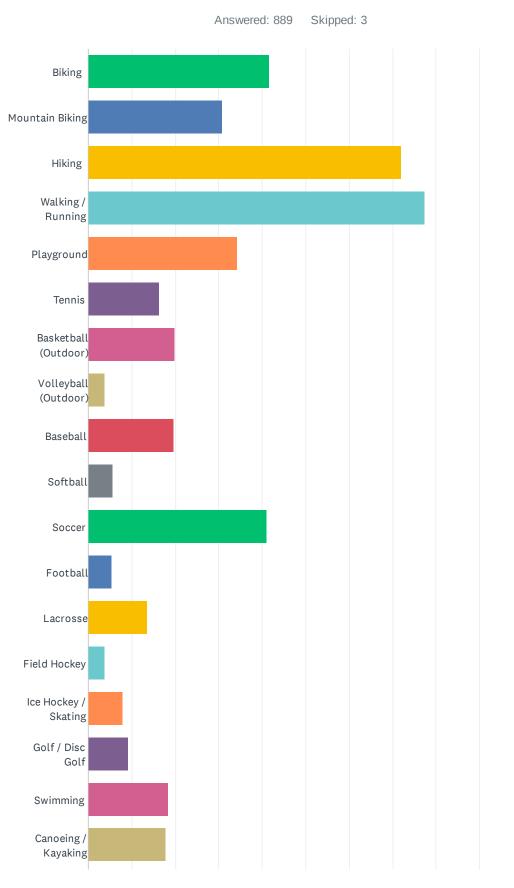

# Q8 Which recreational activities do you or a member of your household participate in within the Town of Burlington? Check all that apply.

#### SurveyMonkey

| ANSWER CHOICES                                         | RESPONSES |     |
|--------------------------------------------------------|-----------|-----|
| Biking                                                 | 41.73%    | 371 |
| Mountain Biking                                        | 30.82%    | 274 |
| Hiking                                                 | 71.99%    | 640 |
| Walking / Running                                      | 77.39%    | 688 |
| Playground                                             | 34.31%    | 305 |
| Tennis                                                 | 16.31%    | 145 |
| Basketball (Outdoor)                                   | 19.80%    | 176 |
| Volleyball (Outdoor)                                   | 3.82%     | 34  |
| Baseball                                               | 19.57%    | 174 |
| Softball                                               | 5.74%     | 51  |
| Soccer                                                 | 41.06%    | 365 |
| Football                                               | 5.51%     | 49  |
| Lacrosse                                               | 13.50%    | 120 |
| Field Hockey                                           | 3.71%     | 33  |
| Ice Hockey / Skating                                   | 7.87%     | 70  |
| Golf / Disc Golf                                       | 9.11%     | 81  |
| Swimming                                               | 18.34%    | 163 |
| Canoeing / Kayaking                                    | 17.77%    | 158 |
| Fishing                                                | 24.18%    | 215 |
| Non-Competitive Sports (e.g. throwing a frisbee)       | 22.16%    | 197 |
| Seasonal Activity (e.g. sledding, snowshoeing, skiing) | 47.47%    | 422 |
| Bird Watching                                          | 16.76%    | 149 |
| Outdoor Photography                                    | 18.90%    | 168 |
| None                                                   | 1.91%     | 17  |
| Total Respondents: 889                                 |           |     |