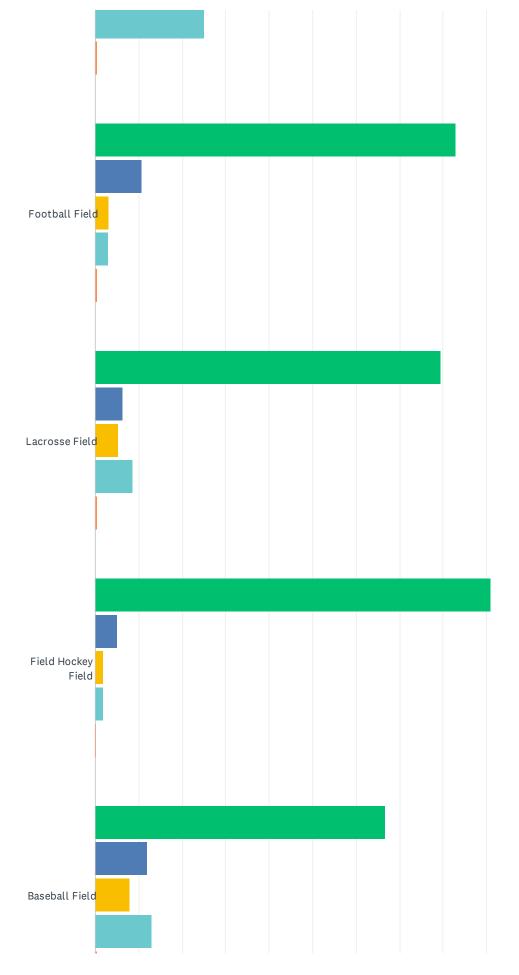

# Q11 How often do you or members of your household use the following types of facilities?