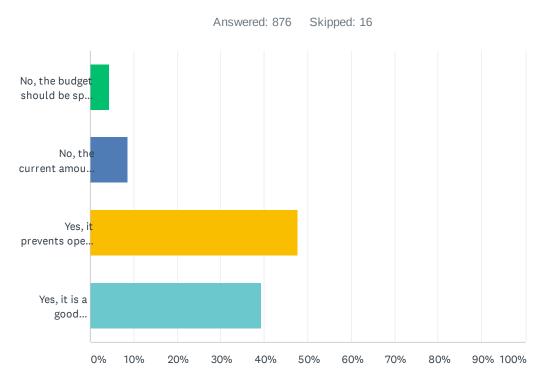

|
| A few times a year              | 42.41%    | 377 |
| Once per year (e.g. Music Fest) | 12.15%    | 108 |
| Never                           | 4.39%     | 39  |
| TOTAL                           |           | 889 |

# Q15 Again, assuming Covid-19 is no longer a health risk, how many attendees do you think are appropriate for an outdoor music venue to hold?



| ANSWER CHOICES | RESPONSES |     |
|----------------|-----------|-----|
| None           | 3.29%     | 29  |
| 1-10           | 1.25%     | 11  |
| 11-50          | 2.27%     | 20  |
| 51-100         | 15.31%    | 135 |
| 101-200        | 37.76%    | 333 |
| 201+           | 40.14%    | 354 |
| TOTAL          |           | 882 |

# Q16 Do you feel that the acquisition of open space properties is a good use of taxpayer dollars?



| ANSWER CHOICES                                    | RESPONSES |     |
|---------------------------------------------------|-----------|-----|
| No, the budget should be spent elsewhere.         | 4.34%     | 38  |
| No, the current amount of open space is adequate. | 8.68%     | 76  |
| Yes, it prevents open space from being developed. | 47.60%    | 417 |
| Yes, it is a good investment.                     | 39.38%    | 345 |
| TOTAL                                             |           | 876 |

### Q17 Are you willing to pay additional taxes for passive and active recreational activities a Johnnycake Mountain Park? If so, how much?



| ANSWER CHOICES | RESPONSES |     |
|----------------|-----------|-----|
| \$0 (Zero)     | 26.27%    | 228 |
| \$25 Annually  | 21.43%    | 186 |
|