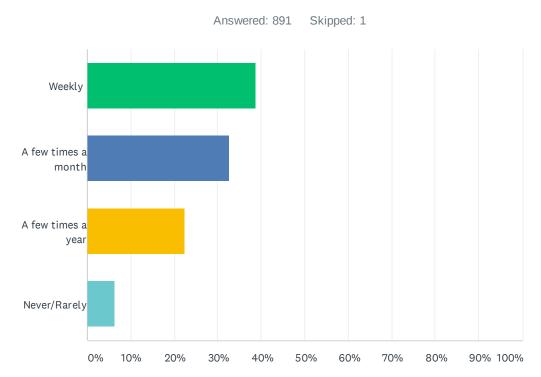

### Q7 How often do you or a member of your household use Burlington passive recreation facilities? (Hiking, walking, or fishing are considered passive recreation)

| ANSWER CHOICES      | RESPONSES |     |
|---------------------|-----------|-----|
| Weekly              | 38.61%    | 344 |
| A few times a month | 32.66%    | 291 |
| A few times a year  | 22.45%    | 200 |
| Never/Rarely        | 6.29%     | 56  |
| TOTAL               |           | 891 |