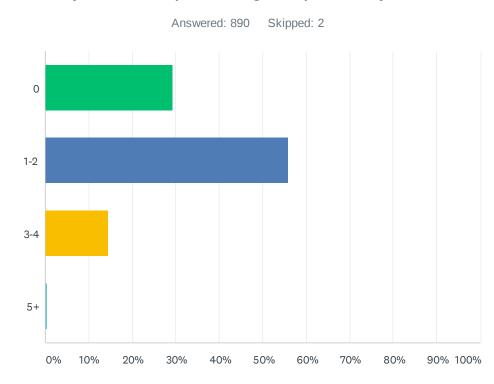

### Q5 How many children (under age 18) live in your household?

| ANSWER CHOICES | RESPONSES |    |
|----------------|-----------|----|
| 0              | 29.33% 26 | 61 |
| 1-2            | 55.96% 49 | 98 |
| 3-4            | 14.38% 12 | 28 |
| 5+             | 0.34%     | 3  |
| TOTAL          | 89        | 90 |