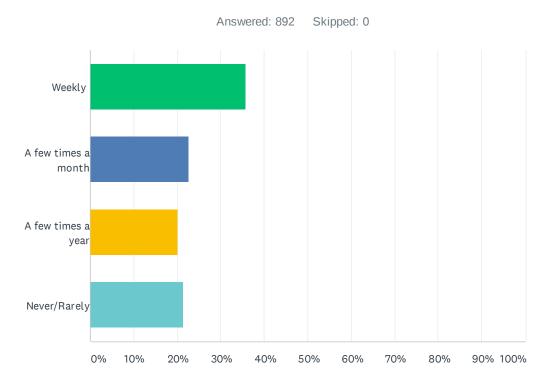

# Q6 How often do you or a member of your household use Burlington active recreation facilities? (Athletic fields, courts, and playground areas are considered active recreation.)

| ANSWER CHOICES      | RESPONSES |     |
|---------------------|-----------|-----|
| Weekly              | 35.87%    | 320 |
| A few times a month | 22.65%    | 202 |
| A few times a year  | 20.18%    | 180 |
| Never/Rarely        | 21.30%    | 190 |
| TOTAL               |           | 892 |